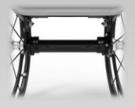

## MEASUREMENTS

Two piece ultra-lightweight frame. 1" aluminum tubing.

<u>Caster housing angle adjustment</u>: Accurate straight line performance and smooth turning performance can be easily achieved. You can easily set the caster angle when changing the seat angle. Adjust the positon of the casters. When changing caster sizes there will be no interference between the footplate and casters.

The extremely thick 2" wide axle tube is the Colours trademark for this chair. It reliably transmits the force of pushing the handrim to the ground. This axle tube firmly connects the left and right frames even when turning with light operation.