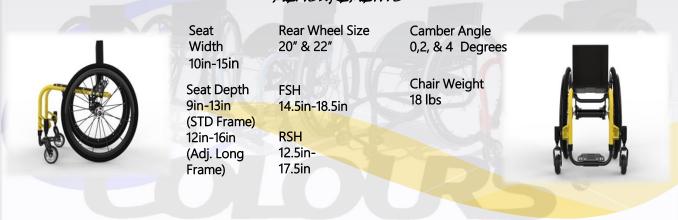

## MEASUREMENTS

Two piece ultra-lightweight frame. 1" aluminum tubing.

<u>Caster housing angle adjustment</u>: Accurate straight line performance and smooth turning performance can be easily achieved. You can easily set the caster angle when changing the seat angle. Adjust the positon of the casters. When changing caster sizes there will be no interference between the footplate and casters.