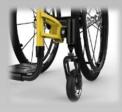

## MEASUREMENTS

Two piece ultra-lightweight frame. 1" aluminum tubing.

<u>Caster housing angle adjustment</u>: Accurate straight line performance and smooth turning performance can be easily achieved. You can easily set the caster angle when changing the seat angle. Adjust the positon of the casters. When changing caster sizes there will be no interference between the footplate and casters.