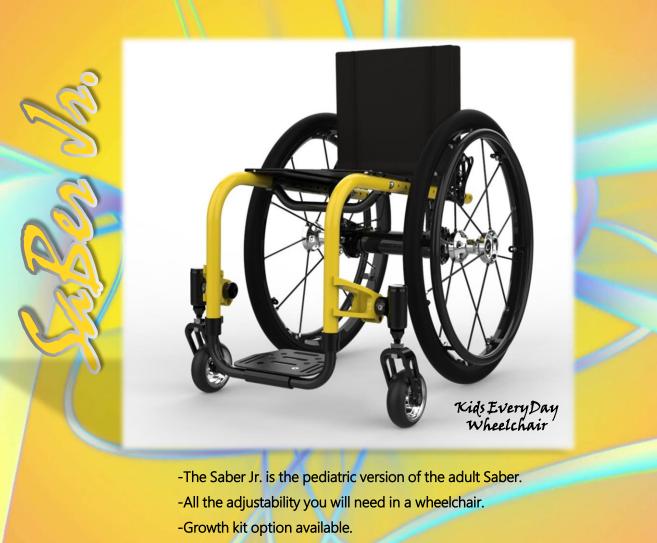

-Fully Adjustable, durable and compact.

## MEASUREMENTS







Two piece ultra-lightweight frame. 1" aluminum tubing.



<u>Caster housing angle adjustment</u>: Accurate straight line performance and smooth turning performance can be easily achieved. You can easily set the caster angle when changing the seat angle. Adjust the positon of the casters. When changing caster sizes there will be no interference between the footplate and casters.



The extremely thick 2" wide axle tube is the Colours trademark for this chair. It reliably transmits the force of pushing the handrim to the ground. This axle tube firmly connects the left and right frames even when turning with light operation.

KGrowth Kit Includes:
Seat Sing, Backnest Tube, Ade Tube wi clamps
Stabilizer Barr → Marked Parts only